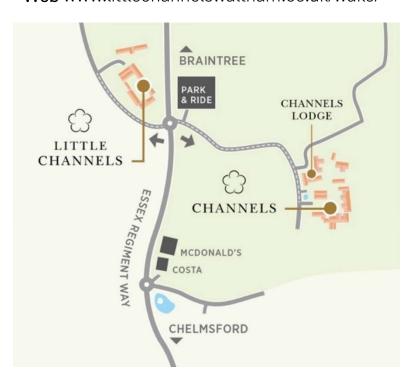

#### Little Channels

Pratts Farm Lane West, Little Waltham, Chelmsford, Essex CM3 3PR

Call 01245 362210
E-Mail events@littlechannels.co.uk
Web www.littlechannelswaltham.co.uk/wake/

Pratts Farm Lane West, Little Waltham, Chelmsford, Essex CM3 3PR Telephone: 01245 362210

## Welcome to Little Channels

Little Channels is situated on the West of the Channels Estate, just North of Chelmsford and on the outskirts of the picturesque village of Little Waltham.

This superbly restored mid-19<sup>th</sup> Century working farm complex is host to two of the finest intimate function venues in Essex.

#### Little Channels

Pratts Farm Lane West, Little Waltham, Chelmsford, Essex CM3 3PR

Call 01245 362210
E-Mail events@littlechannels.co.uk
Web www.littlechannelswaltham.co.uk/wake/