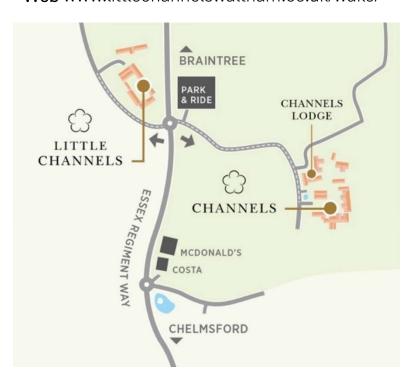

Pratts Farm Lane West, Little Waltham, Chelmsford, Essex CM3 3PR Telephone: 01245 362210

## Welcome to Little Channels

Little Channels is situated on the West of the Channels Estate, just North of Chelmsford and on the outskirts of the picturesque village of Little Waltham.

This superbly restored mid-19<sup>th</sup> Century working farm complex is host to two of the finest intimate function venues in Essex.

#### Little Channels

Pratts Farm Lane West, Little Waltham, Chelmsford, Essex CM3 3PR

Call 01245 362210
E-Mail events@littlechannels.co.uk
Web www.littlechannelswaltham.co.uk/wake/

Pratts Farm Lane West, Little Waltham, Chelmsford, Essex CM3 3PR Telephone: 01245 362210